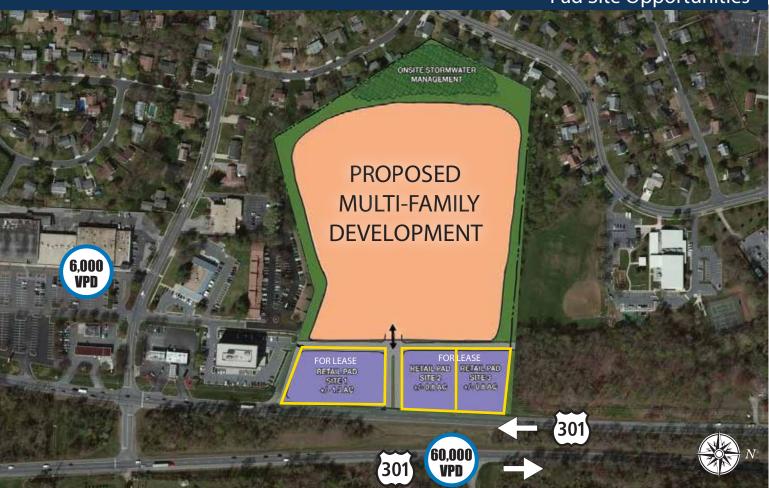

## Pad Site Opportunities

### AMBER RIDGE FACTS-AT-A-GLANCE

- Fantastic pad site opportunities fronting busy Crain Highway (60,000 cpd)
- Site 1 pad includes +/- 1.3 acres
- Site 2 & Site 3 pads include +/.8 acres each (can be combined)
- Great access from approved signalized intersection
- Surrounded by dense residential area, including future multi-family units immediately behind the pads